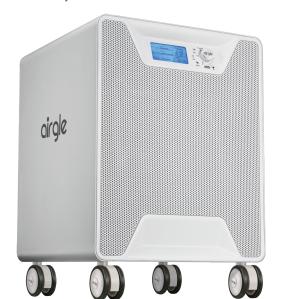

**Precisely Pure** 

AG900

Airgle Clean Room Air Purifier Enhanced Technology for Particle I Chemical I Odor I Microbe Filtration

3 cHEPA

4 Titanium Pro

## **Product Information**

| Product Name: Airgle Clean Room Air Purifier (AG900)                                                | Noise: 33 ~ 69 dB(A)                                |
|-----------------------------------------------------------------------------------------------------|-----------------------------------------------------|
| Room Size : 617 sq.ft (5 ACH - Air Changes per Hour)<br>1234 sq.ft (2.5 ACH - Air Changes per Hour) | Voltage: 100-120V / 50-60Hz                         |
| Maximum Rated Air Flow: 400 cfm                                                                     | Rated Power: 120W                                   |
| CADR (CFM): Smoke: 398 cfm Dust: 400 cfm Pollen: 379 cfm                                            | Product Dimensions (LxWxH): 19 x 17.7 x 24.8 Inches |
| cHEPA Technology: 99.999% @0.003µm                                                                  | Net Weight: 55 lbs                                  |
| Bacteria Removal: 99.9999%                                                                          | Fan Motor: BLDC Motor                               |
| Fan Speeds: 1 to 5                                                                                  | APP Control: iOS and Android                        |