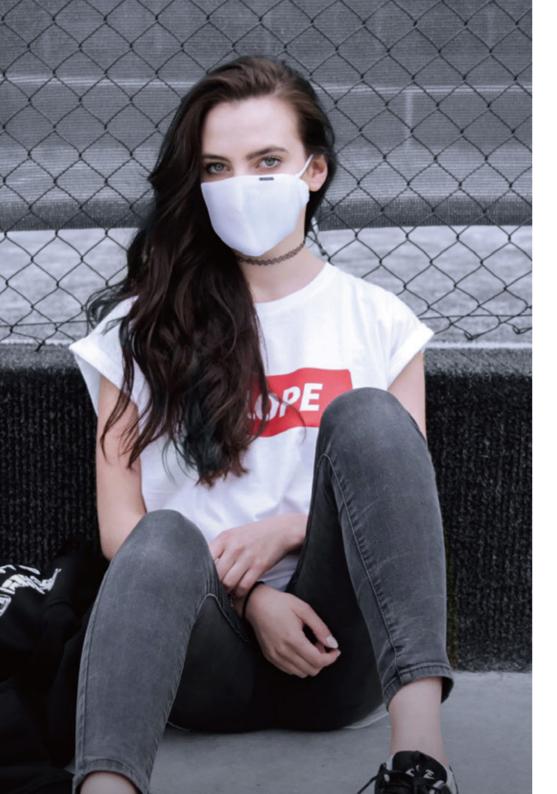

#### **Product Overview**

Introducing the next generation of air purifying technology, the Airgle Face Mask is an engineering marvel. The mask is hand-tailored with an ergonomic design and equipped with SMS and PCO technology to provide superior protection against particles, VOCs, and bacteria. Experience pure, comfortable mobility with the Airgle face mask.

#### Scientific Conception, Hand Sewn Manufacturing

Our masks are manually sewn using innovative ergonomic principles. This inspired mask is designed to impede even the finest of particles from penetrating your body. Its specialized form also prevents eyeglasses from blurring due to uneven temperatures, and reduces pressure on the nose. Stylish, comfortable, effective.