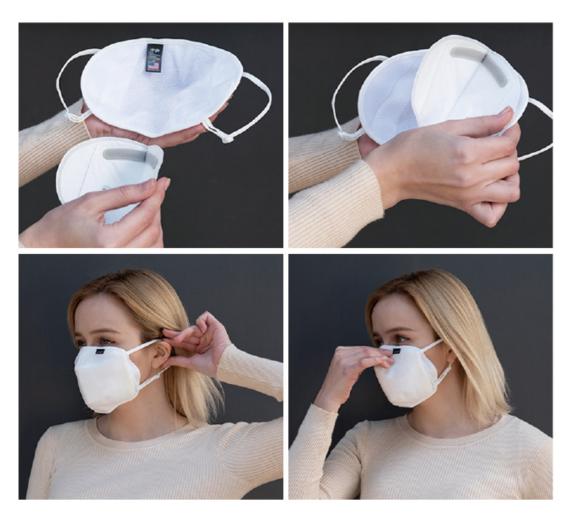

#### How to Wear?

1. Clean your hands before taking out the face mask.

2. The inner sides of the filter are fixed by Velcro and are easily replaceable.

3. Adjust the length and tightness of the face mask strap to your degree of comfort.

4. To put the filter in position simply adjust the built-in wire.

AIRGLE<sup>®</sup> CUSTOMER CARE Toll-Free: (866) 501-7750 info@airgle.com www.airgle.com

Established to offer air purification technologies and equipments, Airgle stands for: Purifying <u>Air</u> with a <u>G</u>reat <u>L</u>evel of <u>E</u>fficiency. Today we live up to that promise by being one of the most experienced manufacturers of air purification products in the United States. Our air purification products have consistently achieved some of the highest air quality rankings out of hundreds of air purification products tested in third-party testing.