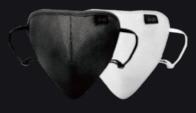

### **Multi-Layer Protection**

SMS Technology for Particle I Chemical I Odor and Microbe Filtration

Modles: AM120(Black)/AM120(White)

## **AM**120