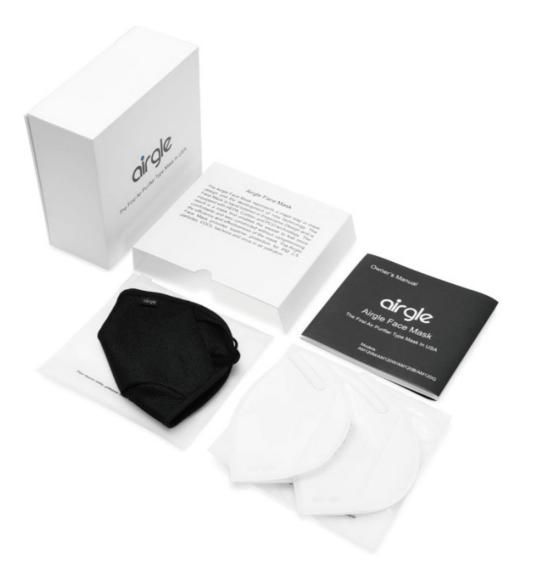

#### Antibacterial and Environmentally Friendly With Individual Packaging

The packaging is polished, simple and functional. Our easy to carry green bag with zipper ensures safe storage for your mask.