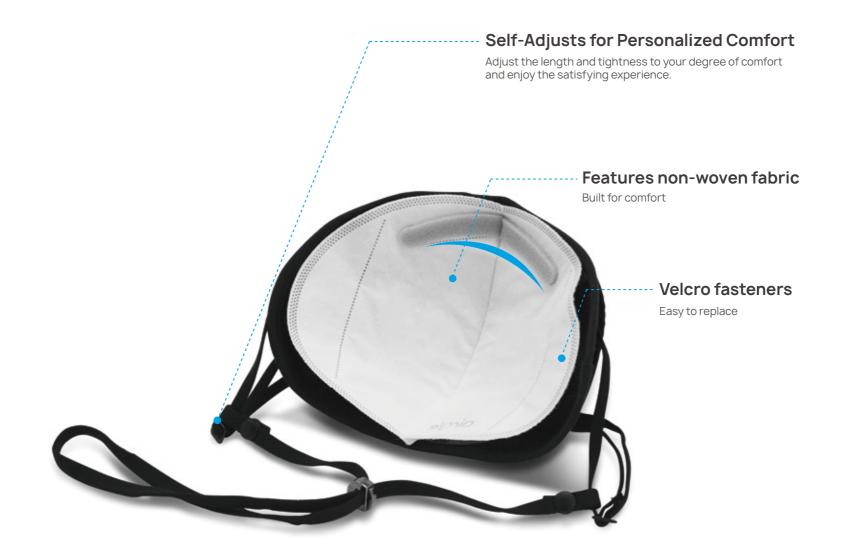

#### Self-Adjusts for Personalized Comfort

The face mask strap is made of soft and flexible spandex material. Adjust the length and tightness to your degree of comfort and enjoy the satisfying experience.

#### **Environmentally Friendly For Healthier Breathing**

The outer layer of the mask is reusable, and the interior is made of air mesh fabric for easy ventilation. Additionally, the inner sides of the filter are fixed by Velcro and are easily replaceable.

#### Safe Filtration With High Efficiency and Care

The internal changeable filter is dense and fine, while the inner layer is smooth and sturdy in form. The filter cotton adopts a new process of filtration technology, which sterilizes and decontaminates more effectively.