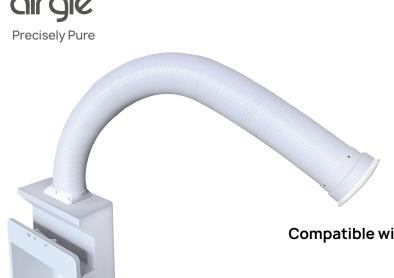

Medical FlexHose Accessory Kits

**AG900D** 

Pure Air for Dental and Clinic

Compatible with AG900 (air purifier is sold separately)

Disposable Filter 1

Disposable Suction Snout 2